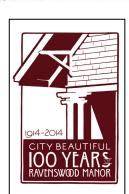

## Centennial Logo 11x17 Print by Steve Shanabruch

The official Centennial logo is available as a high quality 11" x 17" print, suitable for framing. This print can be framed with or without a mat, and suggestions on framing will accompany each print. Steve's site: www.thechicagoneighborhoods.com

**Cost and Delivery:** Cost is \$20. Prints are available for pick up or delivery by volunteers to your home. Arrangements will be made by email.