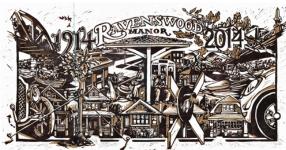

### Commemorative Artwork by Thomas Melvin

Ravenswood Manor artist Thomas Melvin created a wonderful, hand blocked, print that is 36" wide by 20" tall. Three versions: 1) TOP: a single dark coffee color print, ready for framing, \$100

2) MIDDLE: a hand colored version in which Tom adds colors to add dimension and interest to the print, \$160, and

3) BOTTOM: a hand shaded version using the same coffee color as a wash to add dimension and interest to the print, \$160

This artwork is a limited edition of 80 prints, numbered and signed by the artist. Tom and RMIA are partnering to support the Centennial and to create an enduring keepsake for your home or office. Tom is generously donating his time in creating the piece, the artwork itself, and the proceeds from sales of the work.