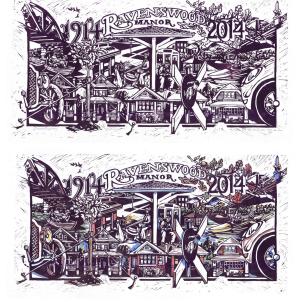

### Commemorative Artwork by Thomas Melvin

Ravenswood Manor artist Thomas Melvin created a wonderful, hand blocked, print that is 36" wide by 20" tall. Three versions: 1) TOP: a single dark coffee color print, ready for framing, \$100

2) MIDDLE: a hand colored version in which Tom adds colors to add dimension and interest to the print, \$160, and

3) BOTTOM: a hand shaded version using the same coffee color as a wash to add dimension and interest to the print, \$160

This artwork is a limited edition of 80 prints, numbered and signed by the artist. Tom and RMIA are partnering to support the Centennial and to create an enduring keepsake for your home or office. Tom is generously donating his time in creating the piece, the artwork itself, and the proceeds from sales of the work.